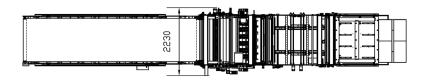

#### **Processed materials**

| Top Feeder               | Cardboard 120 - 600 gsm            |         |
|--------------------------|------------------------------------|---------|
| Bottom Feeder            | Cardboard 300 - 800 gsm            |         |
|                          | Corrugated board types W, E, F, B, |         |
|                          | C, A & 5 layers                    |         |
| Functionality            |                                    |         |
| Able to mount            | Paper to Cardboard                 |         |
|                          | Cardboard to Cardboard             |         |
| Paper to Flute           |                                    |         |
|                          | Cardboard to Flute                 |         |
| Capability               |                                    |         |
| Paper size from 410 to 1 | 1650 mm                            |         |
| Machine speed max. 16    | 0 m/min                            |         |
| Accurancy +/- 1.5 mm     |                                    |         |
| Dimensions & weight      | 1450                               | 1650    |
| Length                   | 13.66 m                            | 13.66 m |
| Width                    | 2.23 m                             | 2.43 m  |
| Height                   | 2.5 m                              | 2.50 m  |
| Weight                   | 10 Ton                             | 11 Ton  |
| Installation             |                                    |         |
| Power supply             | 30 kW                              | 30 kW   |
|                          |                                    |         |