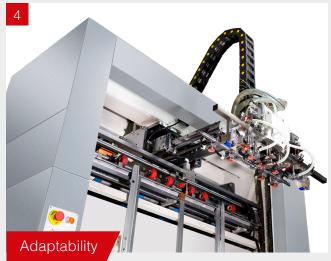

## CARTON LAMINATOR SNARTFLUTE 1450 / 1650



HIGH RESPONSIVE CARTON CONVERTING MACHINERY



# SMARTFLUTE

FULLY AUTOMATIC HIGH SPEED LAMINATING MACHINE Ultra-fast job change-over, suitable for small to large run. High precision, user friendly. Corrugated with cardboard, cardboard with cardboard, cardboard with greyboard, all types of laminating jobs can be easily handled on Smartflute.



# A high capacity production solution





Servo control front lays with electronic sensors for sheet registration.

Full automatic job setup with memory function.



Substrate feeding with vacuum and servo motor intermittent driven system.



Servo motor driven suction feed head for top sheet, able to run large format.

### AT A GLANCE

## ĒĢ

#### FAST PROCESSING 160 m/min

**⋉ ౫** WIDE RANGE

 **∠ ↘** 1450 mm to

 1650 mm
 1650 mm



#### MATERIALS Paper board

Carton board Corrugated board



#### FLEXIBLE & EASY TO OPERATE



#### **SPECIFICATIONS**

#### **Processed materials**

| Top Feeder               | Cardboard 120 - 600 gsm            |         |
|--------------------------|------------------------------------|---------|
| Bottom Feeder            | Cardboard 300 - 800 gsm            |         |
|                          | Corrugated board types W, E, F, B, |         |
|                          | C, A & 5 layers                    |         |
| Functionality            |                                    |