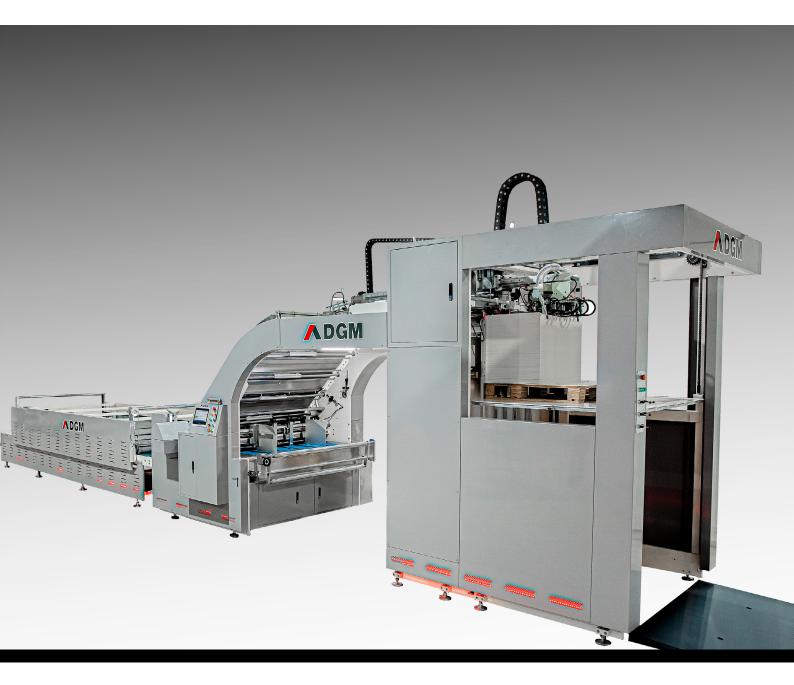

# SMARTFLUTE

FULLY AUTOMATIC HIGH SPEED LAMINATING MACHINE Ultra-fast job change-over, suitable for small to large run. High precision, user friendly. Corrugated with cardboard, cardboard with cardboard, cardboard with greyboard, all types of laminating jobs can be easily handled on Smartflute.

# A high capacity production solution

Servo control front lays with electronic sensors for sheet registration.

Full automatic job setup with memory function.

Substrate feeding with vacuum and servo motor intermittent driven system.

Servo motor driven suction feed head for top sheet, able to run large format.