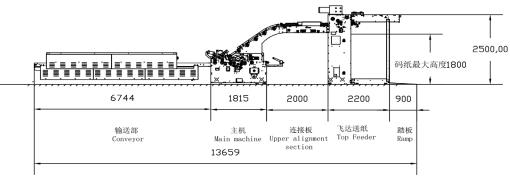

#### **SCHEME SMARTFLUTE 1450**

#### **Processed materials**

| Top Feeder               | Cardboard 120 - 600 gsm            |         |
|--------------------------|------------------------------------|---------|
| Bottom Feeder            | Cardboard 300 - 800 gsm            |         |
|                          | Corrugated board types W, E, F, B, |         |
|                          | C, A & 5 layers                    |         |
| Functionality            |                                    |         |
| Able to mount            | Paper to Cardboard                 |         |
|                          | Cardboard to Cardboard             |         |
| Paper to Flute           |                                    |         |
|                          | Cardboard to Flute                 |         |
| Capability               |                                    |         |
| Paper size from 410 to 1 | 1650 mm                            |         |
| Machine speed max. 16    | 0 m/min                            |         |
| Accurancy +/- 1.5 mm     |                                    |         |
| Dimensions & weight      | 1450                               | 1650    |
| Length                   | 13.66 m                            | 13.66 m |
| Width                    | 2.23 m                             | 2.43 m  |
| Height                   | 2.5 m                              | 2.50 m  |
| Weight                   | 10 Ton                             | 11 Ton  |
| Installation             |                                    |         |
| Power supply             | 30 kW                              | 30 kW   |
|                          |                                    |         |