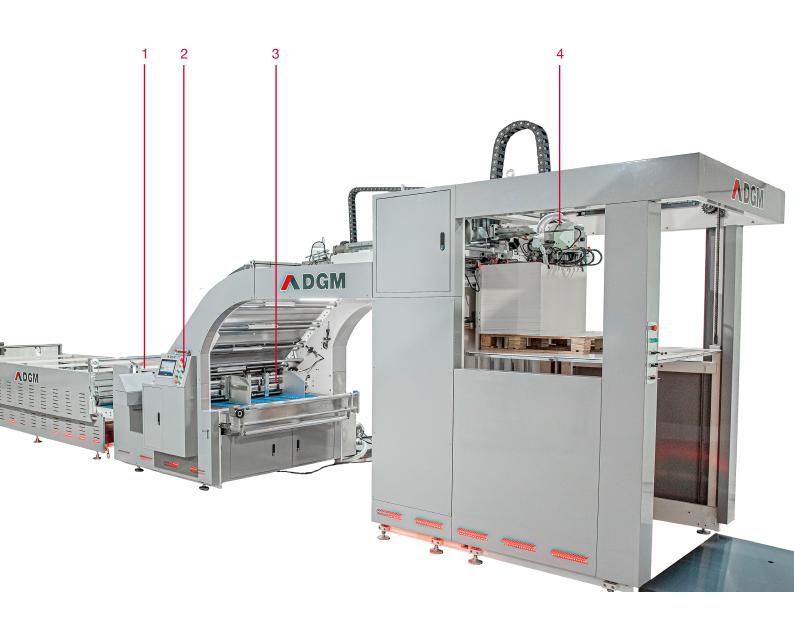

### AT A GLANCE

# A high capacity production solution

Servo control front lays with electronic sensors for sheet registration.

Full automatic job setup with memory function.

Substrate feeding with vacuum and servo motor intermittent driven system.

Servo motor driven suction feed head for top sheet, able to run large format.