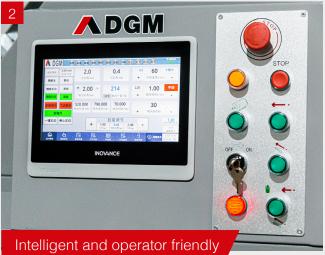

# A high capacity production solution

Servo control front lays with electronic sensors for sheet registration.

Full automatic job setup with memory function.

Substrate feeding with vacuum and servo motor intermittent driven system.