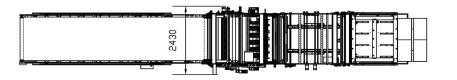

#### **Processed materials**

| Top Feeder               | Cardboard 120 - 600 gsm            |         |
|--------------------------|------------------------------------|---------|
| Bottom Feeder            | Cardboard 300 - 800 gsm            |         |
|                          | Corrugated board types W, E, F, B, |         |
|                          | C, A & 5 layers                    |         |
| Functionality            |                                    |         |
| Able to mount            | Paper to Cardboard                 |         |
|                          | Cardboard to Cardboard             |         |
| Paper to Flute           |                                    |         |
|                          | Cardboard to Flute                 |         |
| Capability               |                                    |         |
| Paper size from 410 to 1 | 1650 mm                            |         |
| Machine speed max. 16    | 0 m/min                            |         |
| Accurancy +/- 1.5 mm     |                                    |         |
| Dimensions & weight      | 1450                               | 1650    |
| Length                   | 13.66 m                            | 13.66 m |
| Width                    | 2.23 m                             | 2.43 m  |
| Height                   | 2.5 m                              | 2.50 m  |
| Weight                   | 10 Ton                             | 11 Ton  |
| Installation             |                                    |         |
| Power supply             | 30 kW                              | 30 kW   |
|                          |                                    |         |