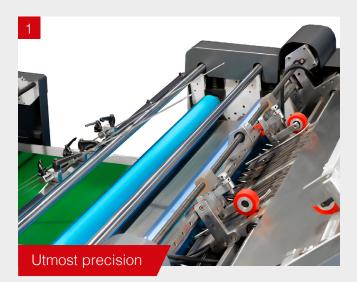

# A high capacity production solution

Servo control front lays with electronic sensors for sheet registration.

Full automatic job setup with memory function.

Substrate feeding with vacuum and servo motor intermittent driven system.

Servo motor driven suction feed head for top sheet, able to run large format.