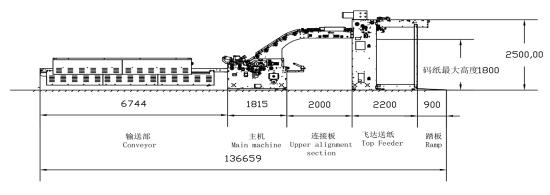

#### **SCHEME SMARTFLUTE 1650**

#### **Processed materials**

| Top Feeder               | Cardboard 120 - 600 gsm            |         |
|--------------------------|------------------------------------|---------|
| Bottom Feeder            | Cardboard 300 - 800 gsm            |         |
|                          | Corrugated board types W, E, F, B, |         |
|                          | C, A & 5 layers                    |         |
| Functionality            |                                    |         |
| Able to mount            | Paper to Cardboard                 |         |
|                          | Cardboard to Cardboard             |         |
| Paper to Flute           |                                    |         |
|                          | Cardboard to Flute                 |         |
| Capability               |                                    |         |
| Paper size from 410 to 1 | 1650 mm                            |         |
| Machine speed max. 16    | 0 m/min                            |         |
| Accurancy +/- 1.5 mm     |                                    |         |
| Dimensions & weight      | 1450                               | 1650    |
| Length                   | 13.66 m                            | 13.66 m |
| Width                    | 2.23 m                             | 2.43 m  |
| Height                   | 2.5 m                              | 2.50 m  |
| Weight                   | 10 Ton                             | 11 Ton  |
| Installation             |                                    |         |
| Power supply             | 30 kW                              | 30 kW   |
|                          |                                    |         |