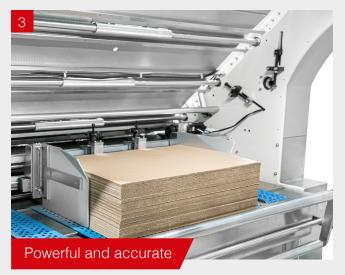

# A high capacity production solution

Servo control front lays with electronic sensors for sheet registration.

Full automatic job setup with memory function.

Substrate feeding with vacuum and servo motor intermittent driven system.

Servo motor driven suction feed head for top sheet, able to run large format.