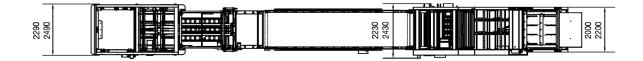

|         |
| Dimensions & weight      | 1450                               | 1650    |
| Length                   | 13.66 m                            | 13.66 m |
| Width                    | 2.23 m                             | 2.43 m  |
| Height                   | 2.5 m                              | 2.50 m  |
| Weight                   | 10 Ton                             | 11 Ton  |
| Installation             |                                    |         |
| Power supply             | 30 kW                              | 30 kW   |
|                          |                                    |         |

#### PERIPHERALS



Flip-Flop 1450 / 1650

#### **SCHEME SMARTFLUTE 1450**







#### **SCHEME SMARTFLUTE 1650**





#### SCHEME SMARTFLUTE 1450 / 1650 with Flip-Flop







info@dgm-global.com www.dgm-global.com

TEL (86) 0752-277 37 80 FAX (86) 0752-277 37 78

HuiHuan Industrial Area, Huizhou City, Guangdong Province, China

DGM Technology (China) Co., Ltd.

www.dgm-global.com