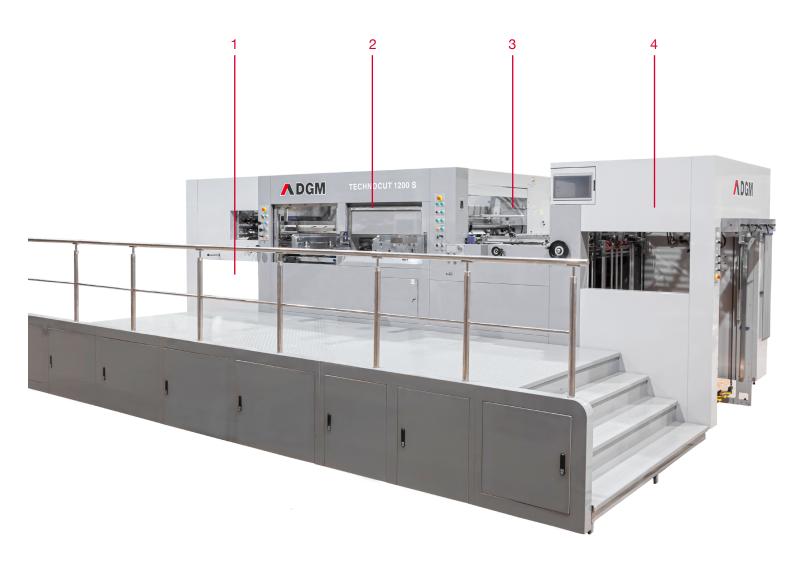

# A high capacity production solution

Automatic non-stop delivery, allows the operator to remove finished piles and insert new pallets while the machine continues to run..

Features 8 variable speed conveyor belts and anti-static stainless steel for precise sheet control. Equipped with adjustable transport wheels and brushes for flexible positioning.

Includes upper and lower stripping frames with adjustable pins, supports, and telescopic bars for full manual setup. Also features an automatic window for easy access.

Equipped with 4 lift-up suckers and 4 suction nozzles, ensuring smooth, accurate, and reliable feeding for various materials. Adjustable for forward, backward, and height positions to suit the pile.