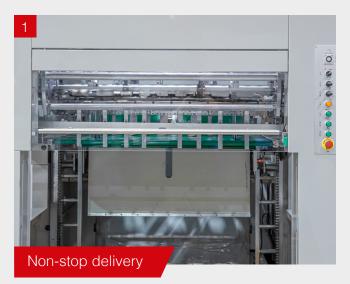

# A high capacity production solution

Automatic non-stop delivery, allows the operator to remove finished piles and insert new pallets while the machine continues to run..

Features 8 variable speed conveyor belts and anti-static stainless steel for precise sheet control. Equipped with adjustable transport wheels and brushes for flexible positioning.