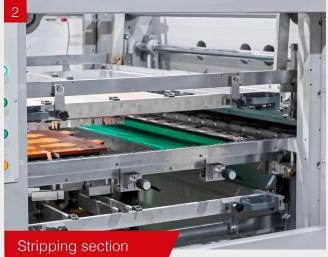

Includes upper and lower stripping frames with adjustable pins, supports, and telescopic bars for full manual setup. Also features an automatic window for easy access.

Equipped with 4 lift-up suckers and 4 suction nozzles, ensuring smooth, accurate, and reliable feeding for various materials. Adjustable for forward, backward, and height positions to suit the pile.