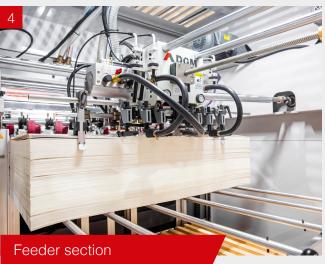

# A high capacity production solution

Automatic non-stop delivery, allows the operator to remove finished piles and insert new pallets while the machine continues to run..

Features 8 variable speed conveyor belts and anti-static stainless steel for precise sheet control. Equipped with adjustable transport wheels and brushes for flexible positioning.