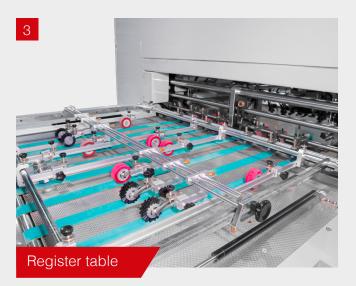

Includes upper and lower stripping frames with adjustable pins, supports, and telescopic bars for full manual setup. Also features an automatic window for easy access.

Equipped with 4 lift-up suckers and 4 suction nozzles, ensuring smooth, accurate, and reliable feeding for various materials. Adjustable for forward, backward, and height positions to suit the pile.