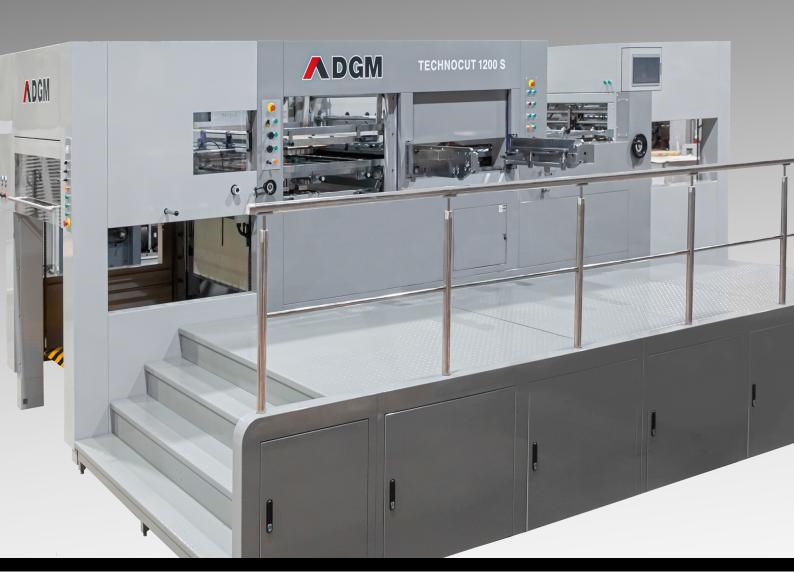

# FULLY AUTOMATIC FLATBED DIE CUT-TING AND CREASING MACHINE

The TechnoCut 1200 Automatic Die-Cutting Machine handles large formats with high precision, speed, and easy operation.

Its quick changeovers, durability, and stable performance make it a top choice for efficient, high-demand projects.

## **MODELS**

**TECHNOCUT 1200** Without Stripping unit

**TECHNOCUT 1200S** With Stripping unit