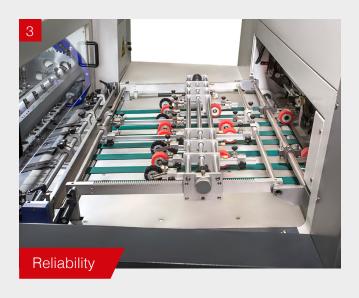

#### FLATBED DIE-CUTTERS

### TECHNOCUT

1050 / 1050S



HIGH RESPONSIVE CARTON CONVERTING MACHINERY



### TECHNOCUT 1050 / 1050S

## FULLY AUTOMATIC FLATBED DIE CUTTING AND CREASING MACHINE

Precise centering, high speed, easy operation, quick job change-over, stable performance and other features make this series of die cutting machines an ideal choice for customers.



# A high capacity production solution





Automatic non-stop delivery, side and front joggers for perfect pile stacking.

Main gripper chain guided with nylon rail to maximize durability.







Optional ionised air blowing system at feeder for plastic.

#### **MODELS**

#### **TECHNOCUT 1050**

Without Stripping unit

#### **TECHNOCUT 1050S**

With Stripping unit



#### **FAST PROCESSING**

7500 s/h



K N

#### **WIDE RANGE**

360 x 400 mm to 750 x 1050 mm



#### **MATERIALS**

Paper Cardboard Solid board Corrugated Board Plastic



#### FLEXIBLE & **EASY TO OPERATE**





#### **SPECIFICATIONS**

#### **TECHNOCUT**

| Processed materials     |                       |        |
|-------------------------|-----------------------|--------|
| Carton board min.       | 80 g/m²               |        |
| Carton board max.       | 2000 g/m <sup>2</sup> |        |
| Corrugated board max.   | 4 mm                  |        |
| Capability              |                       |