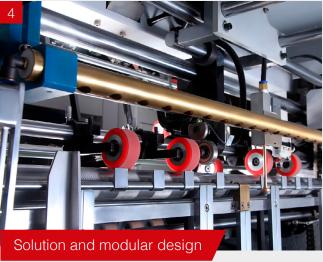

#### FLATBED DIE-CUTTERS

### TECHNOCUT

1050 / 1050S



HIGH RESPONSIVE CARTON CONVERTING MACHINERY



### TECHNOCUT 1050 / 1050S

## FULLY AUTOMATIC FLATBED DIE CUTTING AND CREASING MACHINE

Precise centering, high speed, easy operation, quick job change-over, stable performance and other features make this series of die cutting machines an ideal choice for customers.



# A high capacity production solution





Automatic non-stop delivery, side and front joggers for perfect pile stacking.

Main gripper chain guided with nylon rail to maximize durability.







Optional ionised air blowing system at feeder for plastic.

#### **MODELS**

#### **TECHNOCUT 1050**

Without Stripping unit

#### **TECHNOCUT 1050S**

With Stripping unit



#### **FAST PROCESSING**

7500 s/h



K N

#### **WIDE RANGE**

360 x 400 mm to 750 x 1050 mm



#### **MATERIALS**

Paper Cardboard Solid board Corrugated Board Plastic



#### FLEXIBLE & **EASY TO OPERATE**





#### **SPECIFICATIONS**

#### **TECHNOCUT**

| Processed materials     |                       |        |
|-------------------------|-----------------------|--------|
| Carton board min.       | 80 g/m²               |        |
| Carton board max.       | 2000 g/m <sup>2</sup> |        |
| Corrugated board max.   | 4 mm                  |        |
| Capability              |                       |