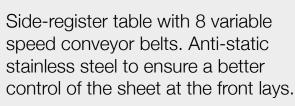

#### FLATBED DIE-CUTTERS

### TECHNOCUT

1050 / 1050S



HIGH RESPONSIVE CARTON CONVERTING MACHINERY



### TECHNOCUT 1050 / 1050S

## FULLY AUTOMATIC FLATBED DIE CUTTING AND CREASING MACHINE

Precise centering, high speed, easy operation, quick job change-over, stable performance and other features make this series of die cutting machines an ideal choice for customers.



# A high capacity production solution





Automatic non-stop delivery, side and front joggers for perfect pile stacking.

Main gripper chain guided with nylon rail to maximize durability.







Optional ionised air blowing system at feeder for plastic.

#### **MODELS**

#### **TECHNOCUT 1050**

Without Stripping unit

#### **TECHNOCUT 1050S**

With Stripping unit



#### **FAST PROCESSING**

7500 s/h



K N

#### **WIDE RANGE**

360 x 400 mm to 750 x 1050 mm



#### **MATERIALS**

Paper Cardboard Solid board Corrugated Board Plastic



#### FLEXIBLE & **EASY TO OPERATE**





#### **SPECIFICATIONS**

#### **TECHNOCUT**

| Processed materials     |                       |        |
|-------------------------|-----------------------|--------|
| Carton board min.       | 80 g/m²               |        |
| Carton board max.       | 2000 g/m <sup>2</sup> |        |
| Corrugated board max.   | 4 mm                  |        |
| Capability              |                       |