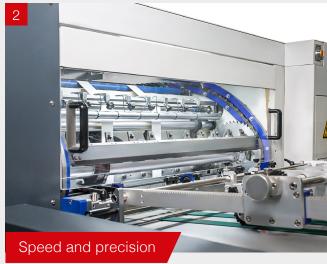

# A high capacity production solution

Automatic non-stop delivery, side and front joggers for perfect pile stacking.

Main gripper chain guided with nylon rail to maximize durability.

Optional ionised air blowing system at feeder for plastic.