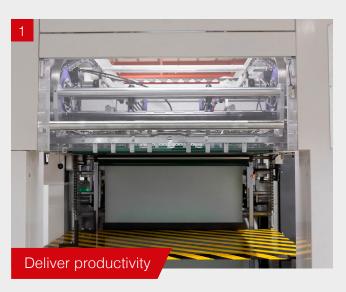

# A high capacity production solution

Automatic non-stop delivery, side and front joggers for perfect pile stacking.

Main gripper chain guided with nylon rail to maximize durability.

Optional ionised air blowing system at feeder for plastic.

#### **FAST PROCESSING**

7500 s/h

K N