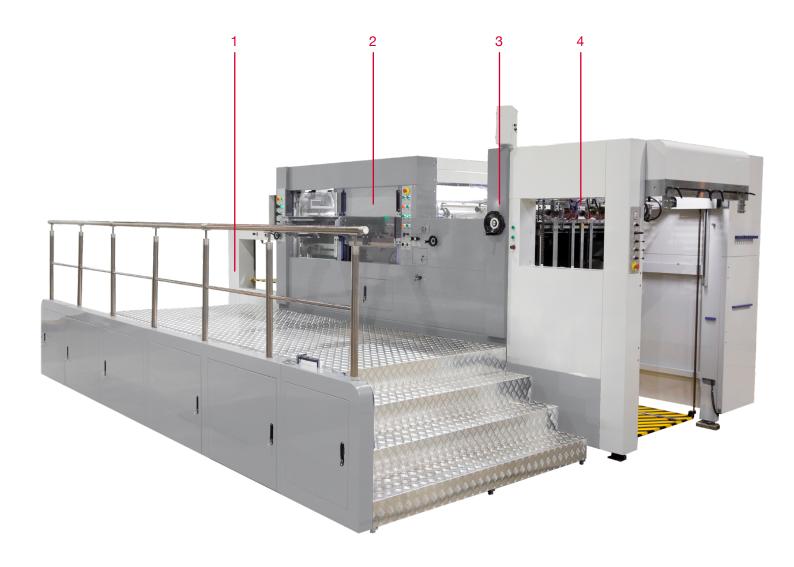

# A high capacity production solution

Automatic non-stop delivery, side and front joggers for perfect pile stacking.

Main gripper chain guided with nylon rail to maximize durability.

Optional ionised air blowing system at feeder for plastic.

#### **MODELS**

#### **TECHNOCUT 1050**

Without Stripping unit

#### **TECHNOCUT 1050S**

With Stripping unit